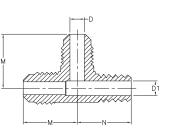

## Adapter Tee

(Female to Male Pipe on Run)

| Tube<br>O.D.         | Male<br>Pipe<br>Thread | Catalog<br>Number | D    | D1   | м    | N    | N1   |
|----------------------|------------------------|-------------------|------|------|------|------|------|
| 1/4                  | 1/8                    | 56x4w             | .188 | .188 | 0.78 | 0.76 | 0.46 |
| ♦MTO - Made To Order |                        |                   |      |      |      |      |      |