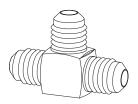

## **Union Tee**

(Ref. SAE No. 010401)

| Tube<br>O.D. | Catalog<br>Number | D    | м    |  |
|--------------|-------------------|------|------|--|
| 3/16         | 44x3♦             | .125 | 0.73 |  |
| 1/4          | 44x4              | .188 | 0.88 |  |
| 3/8          | 44x6♦             | .283 | 1.06 |  |
| 1/2 44x8     |                   | .407 | 1.20 |  |
|              |                   |      |      |  |