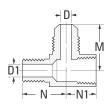

## Adapter Tee

(Female to Male Pipe on Run)

| Tube<br>O.D.         | Male<br>Pipe<br>Thread | Catalog<br>Number | D    | D1   | м    | N    | N1   |
|----------------------|------------------------|-------------------|------|------|------|------|------|
| 1/4                  | 1/8                    | 56x4w             | .188 | .188 | 0.78 | 0.76 | 0.46 |
| ♦MTO - Made To Order |                        |                   |      |      |      |      |      |