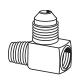

♦MTO - Made To Order

Male Run Tee

(Ref. SAE No. 010424)

| Tube<br>O.D. | Male Pipe<br>Thread | Catalog<br>Number | D    | D1<br>Opt. | М    | N    |
|--------------|---------------------|-------------------|------|------------|------|------|
| 1/4          | 1/8                 | 51x4              | .188 | .219       | 0.88 | 0.76 |
|              | Mada Ta Ordan       |                   |      |            |      |      |