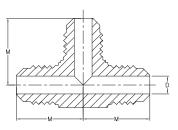

♦MT0 - Made To Order

|    |   | _   |    |      | _  |
|----|---|-----|----|------|----|
| Ma | е | Bra | nc | :h T | ee |

(Ref. SAE No. 010425)

| Tube<br>O.D. | Male<br>Pipe<br>Thread | Catalog<br>Number | D    | D1   | М    | N    |
|--------------|------------------------|-------------------|------|------|------|------|
| 1/4          | 1/8                    | 45x4              | .188 | .222 | 0.83 | 0.78 |
| 3/8          | 3/8                    | 45x6x6x6♦         | .283 | .406 | 1.06 | 1.09 |
| 1/2          | 3/8                    | 45x8♦             | .407 | .406 | 1.22 | 1.12 |
| 1/2          | 1/2                    | 45x8x8x8♦         | .406 | .562 | 1.28 | 1.38 |
|              |                        |                   |      |      |      |      |

♦MT0 - Made To Order