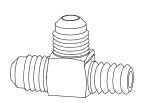

♦MTO - Made To Order

Male Run Tee

(Ref. SAE No. 010424)

| Tube<br>O.D. | Male Pipe<br>Thread | Catalog<br>Number | D    | D1<br>Opt. | М    | N    |
|--------------|---------------------|-------------------|------|------------|------|------|
| 1/4          | 1/8                 | 51x4              | .188 | .219       | 0.88 | 0.76 |
|              | Mada Ta Ordan       |                   |      |            |      |      |

♦MT0 - Made To Order

|    |   | _   |    |      | _  |
|----|---|-----|----|------|----|
| Ma | е | Bra | nc | :h T | ee |

(Ref. SAE No. 010425)

| Tube<br>O.D. | Male<br>Pipe<br>Thread | Catalog<br>Number | D    | D1   | М    | N    |
|--------------|------------------------|-------------------|------|------|------|------|
| 1/4          | 1/8                    | 45x4              | .188 | .222 | 0.83 | 0.78 |
| 3/8          | 3/8                    | 45x6x6x6♦         | .283 | .406 | 1.06 | 1.09 |
| 1/2          | 3/8                    | 45x8♦             | .407 | .406 | 1.22 | 1.12 |
| 1/2          | 1/2                    | 45x8x8x8♦         | .406 | .562 | 1.28 | 1.38 |
|              |                        |                   |      |      |      |      |