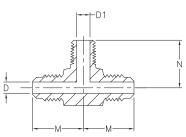

♦MTO - Made To Order

Male Run Tee

(Ref. SAE No. 010424)

| Tube<br>O.D. | Male Pipe<br>Thread | Catalog<br>Number | D    | D1<br>Opt. | М    | N    |
|--------------|---------------------|-------------------|------|------------|------|------|
| 1/4          | 1/8                 | 51x4              | .188 | .219       | 0.88 | 0.76 |
|              | Mada Ta Ordan       |                   |      |            |      |      |

♦MT0 - Made To Order

|    |   | _   |    |      | _  |
|----|---|-----|----|------|----|
| Ma | е | Bra | nc | :h T | ee |

(Ref. SAE No. 010425)

| Tube<br>O.D. | Male<br>Pipe<br>Thread | Catalog<br>Number | D    | D1   | М    | N    |
|--------------|------------------------|-------------------|------|------|------|------|
| 1/4          | 1/8                    | 45x4              | .188 | .222 | 0.83 | 0.78 |
| 3/8          | 3/8                    | 45x6x6x6♦         | .283 | .406 | 1.06 | 1.09 |
| 1/2          | 3/8                    | 45x8♦             | .407 | .406 | 1.22 | 1.12 |
| 1/2          | 1/2                    | 45x8x8x8♦         | .406 | .562 | 1.28 | 1.38 |
|              |                        |                   |      |      |      |      |