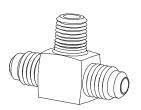

## **Union Tee**

(Ref. SAE No. 010401)

| Tube<br>O.D. | Catalog<br>Number | D    | м    |  |
|--------------|-------------------|------|------|--|
| 3/16         | 44x3♦             | .125 | 0.73 |  |
| 1/4          | 44x4              | .188 | 0.88 |  |
| 3/8          | 44x6♦             | .283 | 1.06 |  |
| 1/2 44x8     |                   | .407 | 1.20 |  |
|              |                   |      |      |  |